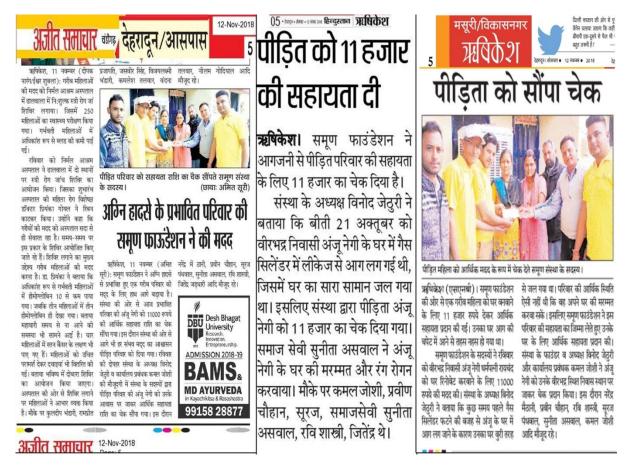

#### <sup>™</sup> 1.11 HELPED ANJU NEGI TO RECONSTRUCT HER CHARRED HOUSE

#### DATED: 11<sup>TH</sup> NOVEMBER 2018 (SUNDAY)

Where all of our houses have been decorated in immense amount of lights and lamps Mrs. Anju Negi's family had faced its all-time low. On 21<sup>st</sup> of October 2018, a Gas Cylinder Explosion wreaked havoc in her house burning everything of the house. They had spent their lifetime's savings in building this small 2 BHK house but this unexpected accident messed up everything. Though the neighbours had provided them with the basic every day necessities still it was very hectic for them to live like that and that to in a that house. So we took the initiative of raising the funds for renovating their house. We not only provided them with new electronic devices, but also gave them a cheque amounting to **INR 11,000/-** which was donated by people for their family's welfare. We are happy to announce that now the house can be renovated easily and are truly grateful to the people who had donated generously.