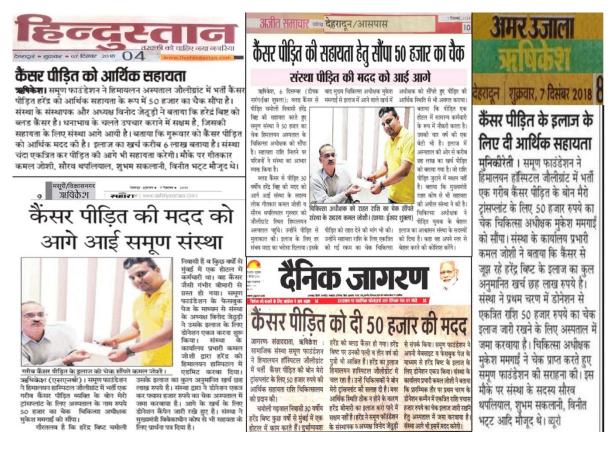

#### 1.13 HELPED CANCER PATIENT HARENDRA SINGH BISHT TO GET TREATMENT DATED: 05<sup>TH</sup> DECEMBER 2018 (WEDNESDAY)

We were informed through our Facebook page @<u>samoonforhumanity</u> that Mr. Harendra Singh Bisht was suffering from Blood Cancer and was having problems of funds since he was the only earning member in his small family of three comprising of him, his wife and his daughter. We assured him of his treatment and helped him with a cheque of **INR 50,000/-** and also requested the State Government for some help. Due to this initiative his treatment was paid by Government and we are happy to announce that he is now Cancer free. We would like to pay our gratitude to the State Government for helping him with **INR 300,000/-** and ensuring best services at **Himalayan Hospital, Dehradun**.

It has to be informed with great sorrow that Harendra Singh Bisht Ji is no longer in this world. Harendra ji breathed his last on the night of 28 May 2019. May God bless his soul and the family to bear this grief.