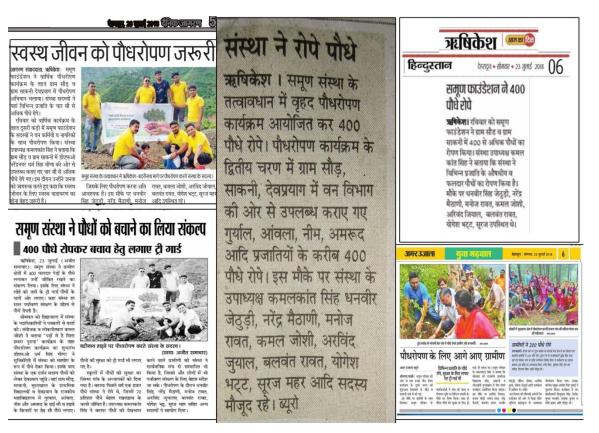

#### DATED: 22<sup>ND</sup> JULY 2018 (SUNDAY)

Samoon's target of planting **1000** trees this year has reached its second stage in which on 22<sup>nd</sup> July 2018, we visited Saur village, Sakni and had the campaign there to plant as much plant as we could. On **23<sup>rd</sup> of July 2018**, we will head to the **Primary School of Saur**, **Primary school of Sakni and Govt. Intermediate College, Munnakhal** to continue this plantation process. Also tree guards have been placed so as to protect the trees from harm.

#### ADDITIONAL LINKS:

https://www.samoonfoundation.org/project.php?project\_id=91 https://www.samoonfoundation.org/project.php?project\_id=93