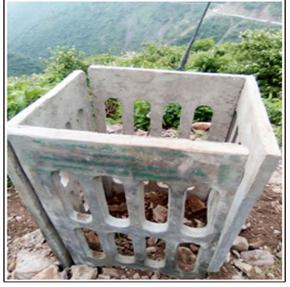

### 1.6 FIXING OF TREE GUARDS TO PROTECT THE YOUNG TREES ON SIDE OF THE ROAD GOING TO MUNNAKHAL

#### DATED: 16<sup>TH</sup> MAY 2018 (WEDNESDAY)

Our objective is not only to plant saplings but we also aim to take care of the planted plants till they become trees.

A total of 23 tree guards were installed along the road side from Sourpani to Munnakhal - Chamunda Devi.

We hope that we will be able to make trees planted in these tree guards.