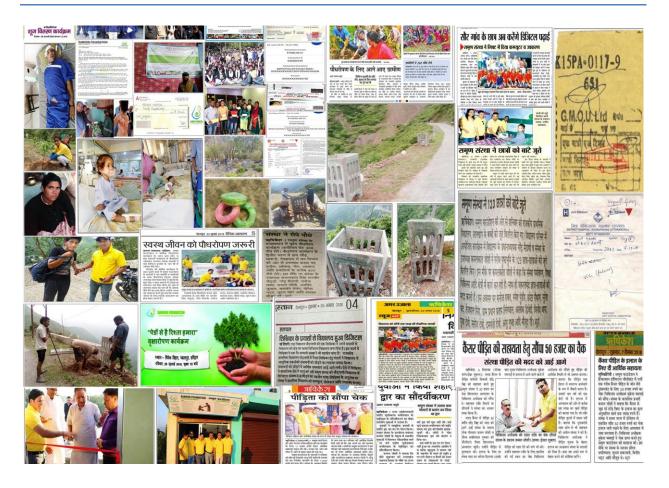

### 1.2 FIXING OF TREE GUARDS TO PROTECT THE YOUNG TREES AT ONS GOVT. DEGREE COLLEGE – DEVPRAYAG, TEHRI GARHWAL.

#### DATED: 16<sup>TH</sup> MAY 2018 (WEDNESDAY)

TT

Our objective was not only to plant saplings but it was our aim to take care of the planted plants till they become trees.

Tree guards were installed to protect the plants from animals planted at ONS Government degree College, Devprayag. Also water pipe was purchased and given to the volunteers who are also students of same college for watering plants from time to time.

#### 1.4 RELATIONSHIP WITH TREES: TREE PLANTATION 2018 - FIRST PHASE

#### DATED: 14<sup>TH</sup> JULY 2018 (SATURDAY)

Here at Samoon, we have a target of planting **1000** plant saplings this year and at its first stage on 13<sup>th</sup> of July 2018 the members along with the teams of Ganga Praharis and department Forest worked collectively to plant these saplings in Omkaranand Govt. degree college Devprayag. The students, teachers and the locals also heartily in this participated plantation campaign making it a great success.

## 1.5 RELATIONSHIP WITH TREES: TREE PLANTATION DRIVE- SECOND PHASE

#### DATED: 22<sup>ND</sup> JULY 2018 (SUNDAY)

Samoon's target of planting **1000** trees this year has reached its second stage in which on 22<sup>nd</sup> July 2018, we visited Saur village, Sakni and had the campaign there to plant as much plant as we could. On **23<sup>rd</sup> of July 2018**, we will head to the **Primary School of Saur**, **Primary school of Sakni and Govt. Intermediate College, Munnakhal** to continue this plantation process. Also tree guards have been placed so as to protect the trees from harm.

### 1.6 FIXING OF TREE GUARDS TO PROTECT THE YOUNG TREES ON SIDE OF THE ROAD GOING TO MUNNAKHAL

#### DATED: 16<sup>TH</sup> MAY 2018 (WEDNESDAY)

Our objective is not only to plant saplings but we also aim to take care of the planted plants till they become trees.

A total of 23 tree guards were installed along the road side from Sourpani to Munnakhal - Chamunda Devi.

#### 1.7 RELATIONSHIP WITH TREES: TREE PLANTATION - THIRD PHASE

#### DATED: 06<sup>TH</sup> AUGUST 2018 (MONDAY)

Th

The last and final phase of this year's plantation campaign was completed on **29**<sup>th</sup> of July 2018. This time plantation drive was conducted at **Vivek Vihar**, **Jwalapur Haridwar**. We are very happy to announce that the campaign has been successful and we have managed to create awareness towards nature as well as helped in protecting it too. We had many members who helped relentlessly at this last phase, without whom it would not have been possible for us to reach the required objective. These members are:

# 1.9 SHOES DISTRIBUTED TO THE STUDENTS OF PRIMARY SCHOOL OF LALDHANG

#### DATED: 09<sup>TH</sup> SEPTEMBER 2018 (SUNDAY)

Government has made many policies and implemented them for the better education of children of every family but there are other basic necessities too apart from lower fees and mid-day meal. Like during rainy season or especially during heavy rainfall, it is impossible for the students to go to school every day because they don't have proper shoes. When this issue came across us we took the initiative to provide shoes to a total of **123 students of Primary School of Laldhang, Haridwar**, which will enable them to walk to school easily and keep them away from other insects and injuries. We held this program on **11<sup>th</sup> of August 2018** and tried to contribute a little towards the betterment of our future minds. We believe educated youth are the pillar of a stronger the nation.

#### <sup>™</sup> 1.11 HELPED ANJU NEGI TO RECONSTRUCT HER CHARRED HOUSE

#### DATED: 11<sup>TH</sup> NOVEMBER 2018 (SUNDAY)

Where all of our houses have been decorated in immense amount of lights and lamps Mrs. Anju Negi's family had faced its all-time low. On 21<sup>st</sup> of October 2018, a Gas Cylinder Explosion wreaked havoc in her house burning everything of the house. They had spent their lifetime's savings in building this small 2 BHK house but this unexpected accident messed up everything. Though the neighbours had provided them with the basic every day necessities still it was very hectic for them to live like that and that to in a that house. So we took the initiative of raising the funds for renovating their house. We not only provided them with new electronic devices, but also gave them a cheque amounting to **INR 11,000/-** which was donated by people for their family's welfare. We are happy to announce that now the house can be renovated easily and are truly grateful to the people who had donated generously.

#### 1.12 REINCARNATION OF SHAHID SURYAPRAKASH GATE

#### DATED: 13<sup>TH</sup> NOVEMBER 2018 (TUESDAY)

Recently on the auspicious occasion of Uttrakhand Foundation Day, some of the youngsters noticed that though there were speeches given about the great freedom fighters but no one noticed that the Shahid Suryaprakash memorial gate

has been damaged over the years. With this thought in their minds they thought of bringing the change and as we saw this enthusiasm we also participated in the reincarnation of this memorial. The gate was repainted and all the posters torn off.

ऋषिकेश । राज्य आंदोलनकारी शहीद सूर्यप्रकाश थपलियाल के स्मृतिद्वार के सौंदर्यीकरण का बीड़ा स्थानीय युवाओं ने उठाया है।

युवकों ने सामूहिक प्रयासों से शहीद द्वार का का रंग रोगन किया। समूण संस्था के कार्यालय प्रबंधक कमल जोशी के नेतृत्व में स्थानीय युवाओं ने मिलकर चौदहबीधा मार्ग पर बने शहीद सूर्यप्रकाश थपलियाल के स्मृतिद्वार का सौंदर्यीकरण किया।

#### <sup>1114</sup> HELPED MOHAN SINGH TO GET JUSTICE

#### <sup>III</sup> 1.15 SHOES DISTRIBUTION TO POOR STUDENTS AT GOVT. SCHOOL LAUNGA

#### DATED: 26<sup>TH</sup> JANUARY 2019 (SATURDAY)

T

We were informed by the Principal of **State Primary School, Launga, Jakholi, Rudraprayag** that the **19 students** enrolled in their school come from very poor background and are forced to come to school either barefoot or wearing slippers which affects their health in this freezing winter.

#### \*\*\* 1.15.1 HELPED BASU AND NISHA TO FIND A PROPER LIFE SUPPORT

#### DATED: 26<sup>TH</sup> JANUARY 2019 (SATURDAY)

We were informed through the newspapers that these two sisters named Basu, age: 5 years and Nisha, age: 2 years were orphans and had no one to take their responsibility because all of their relatives' economic condition is not that stable. We reached with a team of members and provided them with the most basic ration and clothes. When we contacted Vice District Collector, he informed us that the best care of them could be taken only if we transfer them to an orphanage. After pondering on this thought, we decided that this is indeed for the best interest of theirs'.