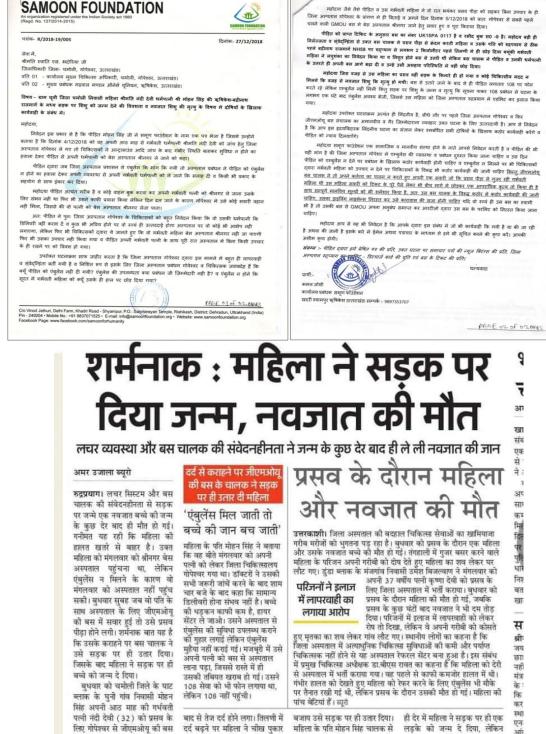

#### <sup>1114</sup> HELPED MOHAN SINGH TO GET JUSTICE

#### DATED: 27<sup>TH</sup> DECEMBER 2018 (THURSDAY)

Inhumane activities have been increasing so much that our soul shivers to even think about them. We received a letter in our office by Mr. Mohan Singh that his wife was treated inhumanely.

First she was neglected by the doctors of District Hospital, Gopeshwar when she reported there that she is experiencing extreme pain and is eight months pregnant. They ignored her by saying that they don't have enough facilities and she should be moved to Base Hospital, Srinagar. Though she was in pain Mr. Mohan agreed and asked for an ambulance, but was refused of that facility. They had to wait for the whole night and had to start their journey in the morning by a GMOU bus. After giving their full fare until Srinagar when they asked to stop the bus due to some reasons, the bus driver left them stranded there and Mrs. Nandi Devi had to deliver her baby there and due to no medical attention the newborn died.

This act of negligence and ignorance had caused them to lose their beloved child that they had anticipated so dearly. We took the initiative and asked the District Magistrate of Gopeshwar to look into this matter and to cancel the license of the bus driver and for the ambulance service of the Hospital to be changed.

Ť

से बेस अस्पताल श्रीनगर के लिए रवाना हुए। महिला को नगरासू के अस्पताल पहुंचाने में मदद करने की

दर्द बढ़ने पर महिला ने चीख पुकार महिला के पति मोहन सिंह चालक से मचाई तो चालक ने पीड़िता को गुहार लगाते रहे, पर चालक और परिचालक ने उनकी नहीं सुनी। कुछ

लडके को जन्म दे दिया. लेकिन तुरंत इलाज न मिलने से नवजात ने दम तोड़ दिया।

आंग

अप