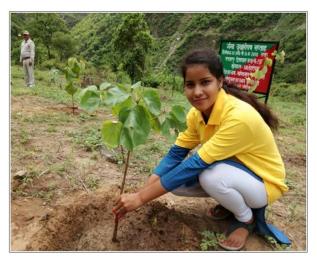

#### DATED: 22<sup>ND</sup> JULY 2018 (SUNDAY)

Samoon's target of planting **1000** trees this year has reached its second stage in which on 22<sup>nd</sup> July 2018, we visited Saur village, Sakni and had the campaign there to plant as much plant as we could. On **23<sup>rd</sup> of July 2018**, we will head to the **Primary School of Saur**, **Primary school of Sakni and Govt. Intermediate College, Munnakhal** to continue this plantation process. Also tree guards have been placed so as to protect the trees from harm.

#### ADDITIONAL LINKS:

https://www.samoonfoundation.org/project.php?project\_id=91 https://www.samoonfoundation.org/project.php?project\_id=93