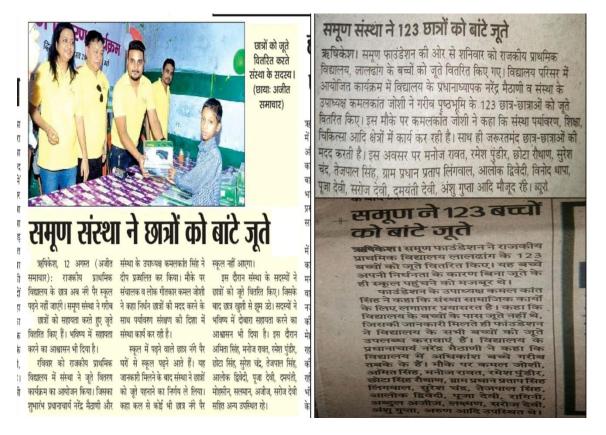

# 1.9 SHOES DISTRIBUTED TO THE STUDENTS OF PRIMARY SCHOOL OF LALDHANG

#### DATED: 09<sup>TH</sup> SEPTEMBER 2018 (SUNDAY)

Government has made many policies and implemented them for the better education of children of every family but there are other basic necessities too apart from lower fees and mid-day meal. Like during rainy season or especially during heavy rainfall, it is impossible for the students to go to school every day because they don't have proper shoes. When this issue came across us we took the initiative to provide shoes to a total of **123 students of Primary School of Laldhang, Haridwar**, which will enable them to walk to school easily and keep them away from other insects and injuries. We held this program on **11<sup>th</sup> of August 2018** and tried to contribute a little towards the betterment of our future minds. We believe educated youth are the pillar of a stronger the nation.