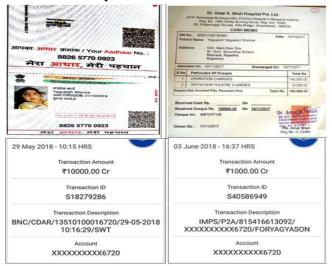

#### DATED: 29<sup>TH</sup> MAY 2018 (TUESDAY)

Ť

Yagyansh had been suffering from а disease called Aesofagual Atresia since his birth. The day after he was born, the doctors operated him and placed esophagus in his up to 13 months body, everything was fine but since last month he was having issues of eating and was coughing. When consulted, the doctors told that his small

intestine has bent down and the food is not travelling further hence creating issues. He was operated again on 10<sup>th</sup>of May 2018 but is still in a critical

situation. It was requested by his family to help them since they have already spent 6-7 lakhs on his treatment. We at Samoon Foundation held an initiative and were able to raise **Rs. 11,000/-** and have transferred them directly into Mr. Yagy Sharma's Account. We extend our heartfelt thanks to people who have supported us through this.