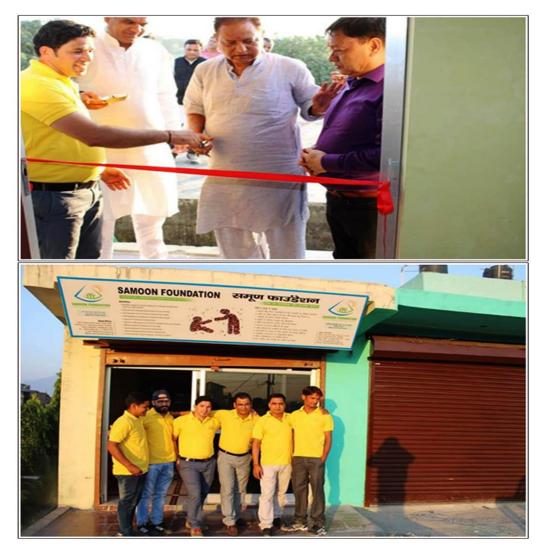

## 1.10 SAMOON HEAD OFFICE INAUGURATION AT SHYAMPUR RISHIKESH

#### DATED: 28<sup>TH</sup> OCTOBER 2018 (SUNDAY)

We have always found people who trusted us and come forward to help anyone who is in need. This time too we would like to extend our heartfelt gratitude to all those who have helped us to extend our services and start an office in Shyampur, Rishikesh. Without the united help it would have been next to impossible to open this office. The inauguration and first general meeting took place om 28<sup>th</sup> October at **1600 Hrs.** IST.