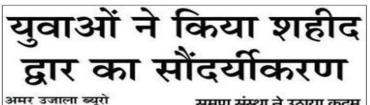

#### 1.12 REINCARNATION OF SHAHID SURYAPRAKASH GATE

#### DATED: 13<sup>TH</sup> NOVEMBER 2018 (TUESDAY)

Recently on the auspicious occasion of Uttrakhand Foundation Day, some of the youngsters noticed that though there were speeches given about the great freedom fighters but no one noticed that the Shahid Suryaprakash memorial gate

has been damaged over the years. With this thought in their minds they thought of bringing the change and as we saw this enthusiasm we also participated in the reincarnation of this memorial. The gate was repainted and all the posters torn off.

ऋषिकेश । राज्य आंदोलनकारी शहीद सूर्यप्रकाश थपलियाल के स्मृतिद्वार के सौंदर्यीकरण का बीड़ा स्थानीय युवाओं ने उठाया है।

युवकों ने सामूहिक प्रयासों से शहीद द्वार का का रंग रोगन किया। समूण संस्था के कार्यालय प्रबंधक कमल जोशी के नेतृत्व में स्थानीय युवाओं ने मिलकर चौदहबीधा मार्ग पर बने शहीद सूर्यप्रकाश थपलियाल के स्मृतिद्वार का सौंदर्यीकरण किया।

कमल जोशी ने बताया कि बीते शुक्रवार को उत्तराखंड स्थापना दिवस के मौके पर राज्य सरकार के अलावा विभिन्न संगठनों द्वारा राज्य आंदोलन के शहीदों को श्रदुघांजलि दी गई। किसी ने भी शहीद की स्मृति में समूण संस्था ने उठाया कदम पोस्टरों से बदरंग कर दिया था द्वार

बने द्वार की सुध नहीं ली। शहीद सूर्य प्रकाश थपलियाल की स्मृति में बनाए गए द्वार की स्थिति खराब हो चुकी थी। लोगों ने पोस्टर चिपकाकर द्वार को बदरंग कर दिया था।

कई वर्षों से इस पर रंग रोगन भी नहीं हुआ था। स्थानीय आशीष नेगी व महेश बहुगुणा ने कमल जोशी के सहयोग से स्वयं ही स्मृति द्वार पर लगे पोस्टर व बैनरों को हटाया। स्वयं के संसाधनों से रंगाई व लेखन का कार्य किया। इस अवसर पर डॉ. एमएम खंडूरी, सुरेंद्र रावत, प्रकाश रमोला व मिक्की ने भी युवाओं को सहयोग प्रदान किया।