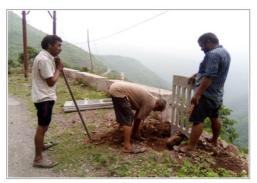

#### DATED: 16<sup>TH</sup> MAY 2018 (WEDNESDAY)

Our objective is not only to plant saplings but we also aim to take care of the planted plants till they become trees.

A total of 23 tree guards were installed along the road side from Sourpani to Munnakhal - Chamunda Devi.

We hope that we will be able to make trees planted in these tree guards.