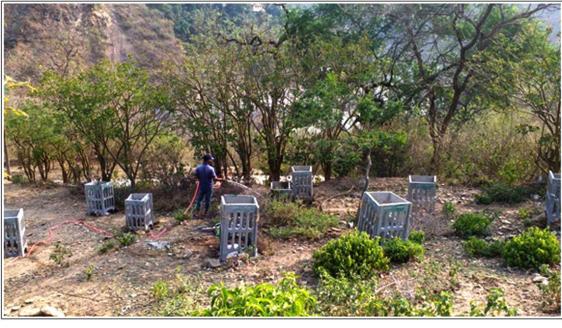

### 1.2 FIXING OF TREE GUARDS TO PROTECT THE YOUNG TREES AT ONS GOVT. DEGREE COLLEGE – DEVPRAYAG, TEHRI GARHWAL.

#### DATED: 16<sup>TH</sup> MAY 2018 (WEDNESDAY)

TT

Our objective was not only to plant saplings but it was our aim to take care of the planted plants till they become trees.

Tree guards were installed to protect the plants from animals planted at ONS Government degree College, Devprayag. Also water pipe was purchased and given to the volunteers who are also students of same college for watering plants from time to time.