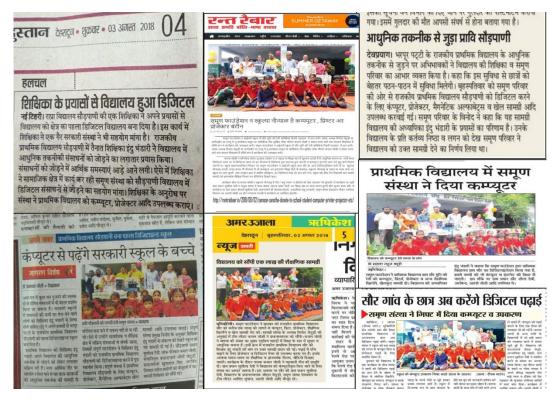

## 1.8 FIRST DIGITAL SCHOOL IN THE AREA - PRIMARY SCHOOL SOUR

#### DATED: 06<sup>TH</sup> AUGUST 2018 (MONDAY)

Every child has the right to get quality education, here at Samoon we have tried to ensure it. The **State Primary School of Saur** was a school that we have adopted When we received the information about the condition of the school and how in this digital age they are still lacking behind in terms of appropriate technology by a teacher of that school named, **Mrs. Indu Bhandari**, we decided to look into it. We have provided them with the following accessories:

# 1.9 SHOES DISTRIBUTED TO THE STUDENTS OF PRIMARY SCHOOL OF LALDHANG

#### DATED: 09<sup>TH</sup> SEPTEMBER 2018 (SUNDAY)

Government has made many policies and implemented them for the better education of children of every family but there are other basic necessities too apart from lower fees and mid-day meal. Like during rainy season or especially during heavy rainfall, it is impossible for the students to go to school every day because they don't have proper shoes. When this issue came across us we took the initiative to provide shoes to a total of **123 students of Primary School of Laldhang, Haridwar**, which will enable them to walk to school easily and keep them away from other insects and injuries. We held this program on **11<sup>th</sup> of August 2018** and tried to contribute a little towards the betterment of our future minds. We believe educated youth are the pillar of a stronger the nation.