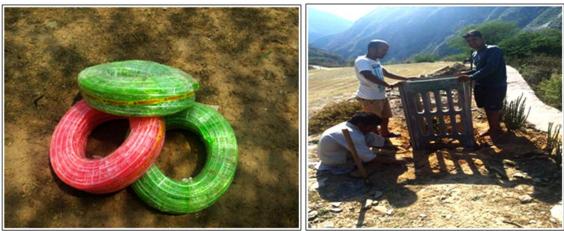

### 1.2 FIXING OF TREE GUARDS TO PROTECT THE YOUNG TREES AT ONS GOVT. DEGREE COLLEGE – DEVPRAYAG, TEHRI GARHWAL.

#### DATED: 16<sup>TH</sup> MAY 2018 (WEDNESDAY)

TT

Our objective was not only to plant saplings but it was our aim to take care of the planted plants till they become trees.

Tree guards were installed to protect the plants from animals planted at ONS Government degree College, Devprayag. Also water pipe was purchased and given to the volunteers who are also students of same college for watering plants from time to time.

### 1.6 FIXING OF TREE GUARDS TO PROTECT THE YOUNG TREES ON SIDE OF THE ROAD GOING TO MUNNAKHAL

#### DATED: 16<sup>TH</sup> MAY 2018 (WEDNESDAY)

Our objective is not only to plant saplings but we also aim to take care of the planted plants till they become trees.

A total of 23 tree guards were installed along the road side from Sourpani to Munnakhal - Chamunda Devi.