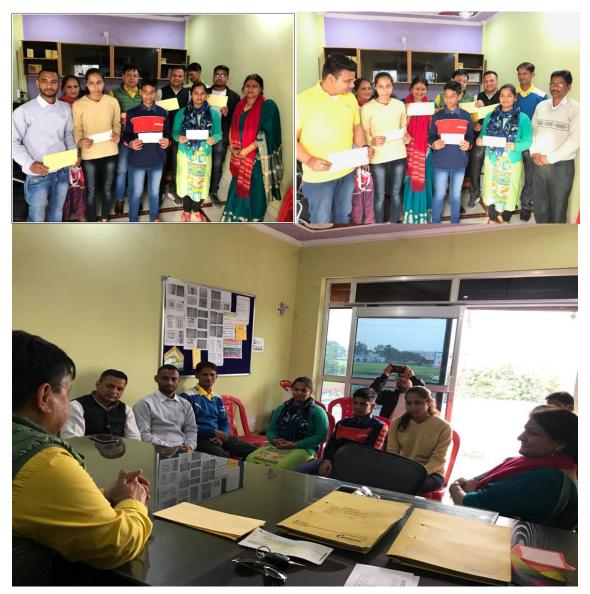

#### \* 1.21 SAMOON SCHOLARSHIP PROJECT 2018-2019 PHASE 2

#### DATED: 16<sup>TH</sup> MARCH 2019 (SUNDAY)

m

The second phase of the annual scholarship project was completed in the Samoon Office situated in Shyampur, Rishikesh. **10** extremely talented and needy students were provided with a scholarship of **INR 3,000/-** each. This program was held under the guidance of Mr. Kamal Kant Singh in the presence of our Manager Mr. Kamal Joshi and famous social activist Mrs. Kusum Joshi.

The names of the students benefitting from this program are listed below:

| Priya Kothari             | Anupriya Bijalvan |
|---------------------------|-------------------|
| Sagar Thapliyal           | Priyanshu Lal     |
| <ul> <li>Akash</li> </ul> | Gauri             |
| Sonam                     | Anjali Rawat      |
| Adarsh                    | Mayank Naudial    |