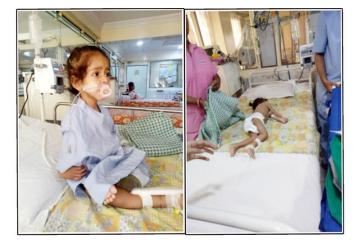

### 1.20 HELPED GOPAL ADHIKARI TO CURE HIS DAUGHTER FIGHTING AGAINST CANCER

#### DATED: 15<sup>TH</sup> MARCH 2019 (FRIDAY)

Mr. Gopal Adhikari have been one of the most active members of our foundation. But now he is in dire need of our help. His 30 months old daughter is fighting with cancer has been going through a treatment in AIIMS, Delhi. She will receive 33 weeks of Chemotherapy and then after studying her progress the doctors will decide on whether or not to proceed with the surgery. The estimated expenditure is 12 lakhs. Hence, we initiated a campaign on 03<sup>rd</sup> of March 2019 and by 13<sup>th</sup> of March we got a confirmation of **INR 48,000/-**. So, we transferred the amount of **INR 50,000/-** directly to his account for his help. We have always helped everyone so, when it comes to our own members, it feels like helping one's own family.