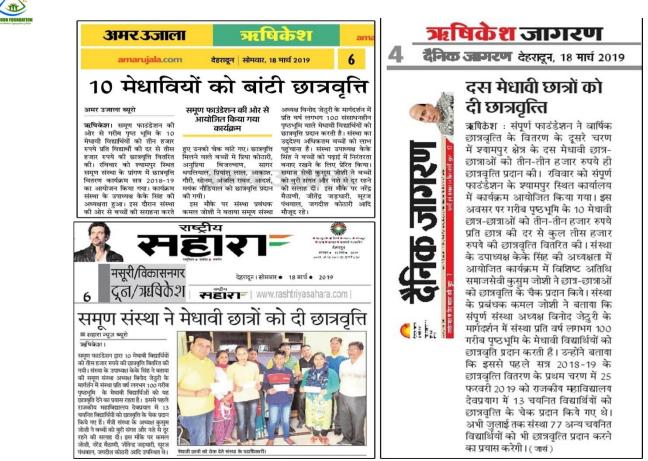

#### \* 1.21 SAMOON SCHOLARSHIP PROJECT 2018-2019 PHASE 2

#### DATED: 16<sup>TH</sup> MARCH 2019 (SUNDAY)

m

The second phase of the annual scholarship project was completed in the Samoon Office situated in Shyampur, Rishikesh. **10** extremely talented and needy students were provided with a scholarship of **INR 3,000/-** each. This program was held under the guidance of Mr. Kamal Kant Singh in the presence of our Manager Mr. Kamal Joshi and famous social activist Mrs. Kusum Joshi.