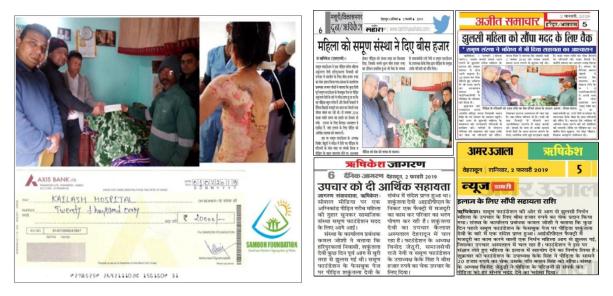

#### 1.17 MEDICAL SUPPORT TO BURNT VICTIM SHAKUNTALA DEVI

#### DATED: 01<sup>ST</sup> FEBRUARY 2019 (FRIDAY)

T

We received a request on our Facebook page regarding helping out a burnt victim Mrs. Shakuntala Devi. We visited the **Kailash Hospital** and got the details of the patient and the accident.

We raised a campaign for helping her and had been able to provide **INR 20,000/**through cheque to the sister-in-law of the patient Mrs. Chandra Chauhan. Our members Mr. KK Singh and Mr. Kamal Joshi along with famous Dr. Raje Negi went to their residential house personally and saw to it that every necessity is taken care of.

#### 1.13 HELPED CANCER PATIENT HARENDRA SINGH BISHT TO GET TREATMENT DATED: 05<sup>TH</sup> DECEMBER 2018 (WEDNESDAY)

We were informed through our Facebook page @<u>samoonforhumanity</u> that Mr. Harendra Singh Bisht was suffering from Blood Cancer and was having problems of funds since he was the only earning member in his small family of three comprising of him, his wife and his daughter. We assured him of his treatment and helped him with a cheque of **INR 50,000/-** and also requested the State Government for some help. Due to this initiative his treatment was paid by Government and we are happy to announce that he is now Cancer free. We would like to pay our gratitude to the State Government for helping him with **INR 300,000/-** and ensuring best services at **Himalayan Hospital, Dehradun**.