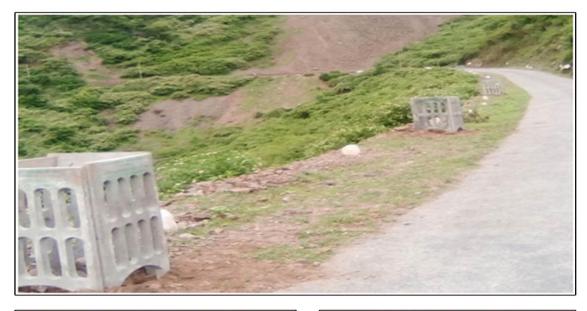

### 1.6 FIXING OF TREE GUARDS TO PROTECT THE YOUNG TREES ON SIDE OF THE ROAD GOING TO MUNNAKHAL

#### DATED: 16<sup>TH</sup> MAY 2018 (WEDNESDAY)

Our objective is not only to plant saplings but we also aim to take care of the planted plants till they become trees.

A total of 23 tree guards were installed along the road side from Sourpani to Munnakhal - Chamunda Devi.

We hope that we will be able to make trees planted in these tree guards.