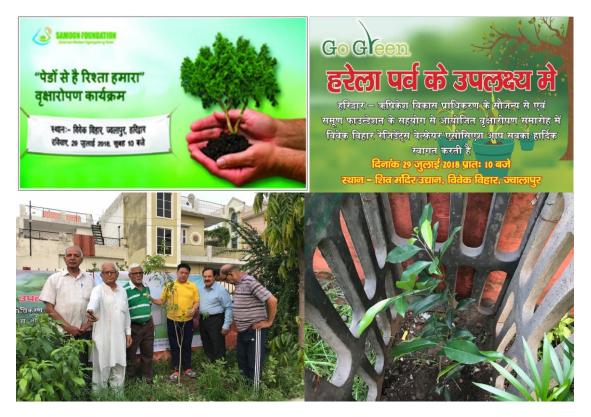

#### 1.7 RELATIONSHIP WITH TREES: TREE PLANTATION - THIRD PHASE

#### DATED: 06<sup>TH</sup> AUGUST 2018 (MONDAY)

Th

The last and final phase of this year's plantation campaign was completed on **29**<sup>th</sup> of July 2018. This time plantation drive was conducted at **Vivek Vihar**, **Jwalapur Haridwar**. We are very happy to announce that the campaign has been successful and we have managed to create awareness towards nature as well as helped in protecting it too. We had many members who helped relentlessly at this last phase, without whom it would not have been possible for us to reach the required objective. These members are:

- Sri Ramakrishna Retd Executive Engineer
- Sri RK Malhotra Social Worker
- Dr. NC Trehan Renowned Environmentalists Secretary, RWA
- Sri Gujral Chief Manager, PNB
- Sri Ashok Jaitali Industrialist of the first ice factory of Haridwar

We offer our sincere gratitude to these aforementioned people to have been such a sport and to help us achieve the maximum retention of humanity through this plantation campaign.